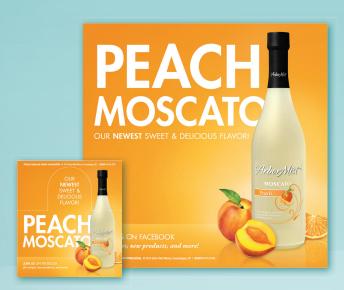

### REPRESENTS THE FIRST PEACH MOSCATO IN THE INDUSTRY

After only 2 years in the Moscato category, Arbor Mist is already the 4th largest brand — and America's fastest growing. Our share of the category has doubled over the last 12 months, and with this new consumer-pleasing flavor, it's certain to be another exciting year.\*

#### 1,000,000+ FACEBOOK FANS

Full social media support • Generating trial Building excitement & awareness for new products

#### POS AVAILABLE ON POD