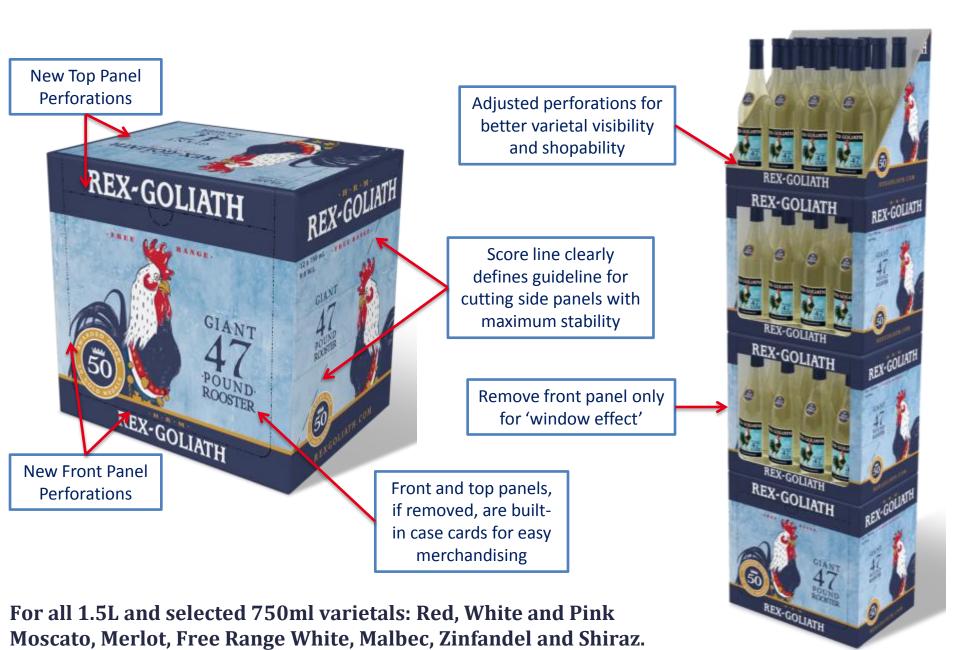

|

Pallet configurations for 750ml Claret RSC and Wrap are the same.

## **New Wrap Shipper Improvements**