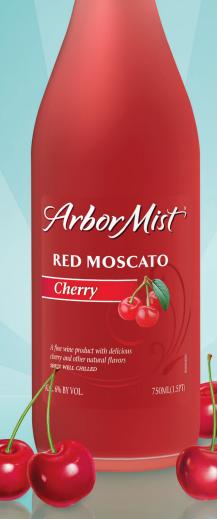

ter only 2 years in the Moscato category, Arbor Mist is already the 4th largest brand — and America's fastest growing. Our share of the category has doubled over the last 12 months, and with this new consumer-pleasing flavor, it's certain to be another exciting year.\*

\* Fastest Growing Moscato Brand — Share Gain — 2013 vs. 2012

# THE FASTEST-GROWING MOSCATO BRAND IN THE U.S.

| Top Moscato Brands     | 52-Week Volume Growth |
|------------------------|-----------------------|
| Arbor Mist             | 190%                  |
| Barefoot               | 35%                   |
| Beringer               | 7%                    |
| Sutter Home            | 3%                    |
| Gallo Family Vineyards | (3%)                  |

IRI, Multi-Outlet + Convenience — 52 weeks ending 7/14/13



Arbor Mist



## 1,000,000+ FACEBOOK FANS

Full social media support • Generating trial Building excitement & awareness for new products



### **NOW IS THE TIME FOR A CHERRY RED MOSCATO**

Cherry is a **TOP 10 FLAVOR** across vodka, rum, and whiskey categories and continues to strongly out-perform category growth averages\*

Across all spirit categories, cherry as a flavor is **UP OVER +20%**\*

\* IRI, Multi-Outlet + Convenience, 52 weeks ending 7/14/13

### POS AVAILABLE ON POD



#### **Shelf Talker/Necker**

3.375" x 3.75" | Pack Qty: 20 | ARBNAT14105-POD

#### **Case Card**

18" x 18" | Pack Qty: 5 | ARBNAT14107-POD

#### **Bottle Topper**

6" x 6" | Pack Qty: 5 | ARBNAT14109-POD

#### **Cold Box Decal**

6" x 6" | Pack Qty: 5 | ARBNAT14111-POD

# CHERRY-FLAVORED PRODUCT LAUNCHES B