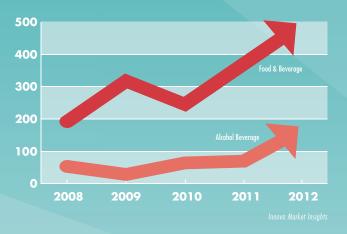

Mist



## 1,000,000+ FACEBOOK FANS

Full social media support • Generating trial Building excitement & awareness for new products



### **NOW IS THE TIME FOR A CHERRY RED MOSCATO**

Cherry is a **TOP 10 FLAVOR** across vodka, rum, and whiskey categories and continues to strongly out-perform category growth averages\*

Across all spirit categories, cherry as a flavor is **UP OVER +20%**\*

\* IRI, Multi-Outlet + Convenience, 52 weeks ending 7/14/13

### POS AVAILABLE ON POD



#### **Shelf Talker/Necker**

3.375" x 3.75" | Pack Qty: 20 | ARBNAT14105-POD

#### **Case Card**

18" x 18" | Pack Qty: 5 | ARBNAT14107-POD

#### **Bottle Topper**

6" x 6" | Pack Qty: 5 | ARBNAT14109-POD

#### **Cold Box Decal**

6" x 6" | Pack Qty: 5 | ARBNAT14111-POD

# CHERRY-FLAVORED PRODUCT LAUNCHES BY YEAR



# — RETAIL PLACEMENT STRATEGY

#### **Recommended Options**

- Secure incremental shelf space for Arbor Mist
- **Replace** weaker-performing Wild Vines SKUs
- Swap out lower-performing Arbor Mist SKUs:
  - Cranberry Twist White Merlot
  - Melon White Zinfandel



**Please enjoy our wines responsibly.**© 2013 Arbor Mist Winery, Canandaigua, NY